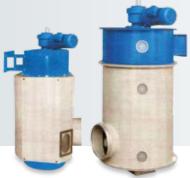

# AUTOMATIC WASTE COLLECTION SYSTEM FOR PERFECT RAG TEARING COTTON HARD WASTE

RECYCLING LINE PRT-1300

- Centralised waste removal & filtration system for transporting & compacting cotton / synthetic waste
- · Also available in ms fabricated housing

### **Centrifugal Fan**

- SISW/DIDW Design as per system requirement
- Available for high static pressure up to 300 mm WG & capacity air volume up to 150000 CMH

### **Rotary Drum Filter**

- Selection of filter media as per waste material to maintain constant pressure
- Traverse cleaning nozzles connected to high pressure material fan for continuous cleaning & waste collection

## **Primary Disc Filter**

- Selection of filter media as per waste material to maintain constant pressure
- Removal of waste deposited on the disc by vertical nozzle through fan into fibre compactor

### Fiber Compactor

- Delivery of waste in compact form
- Available for handling cotton material up to 90 kgs & 125 kgs per hour capacity
- Vertical, octagonal in shape and have Conical screw driven by geared motor