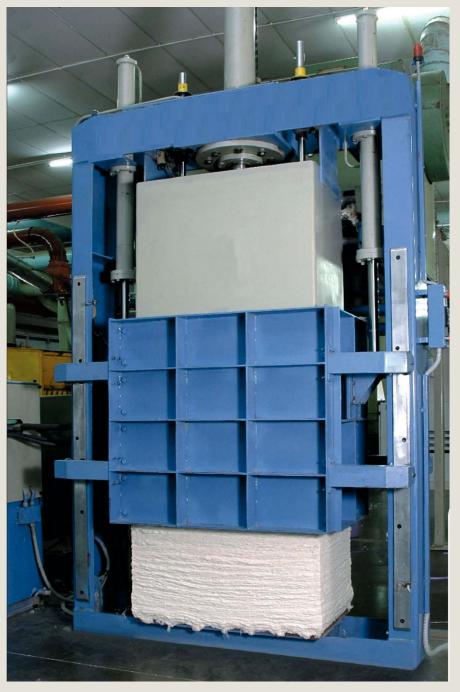

## Textile Fibre & Waste Handling Automated Bale Press for Perfect Rag Tearing Cotton hard waste recycling line PRT-1300

Ahmedabad 382 415, INDIA