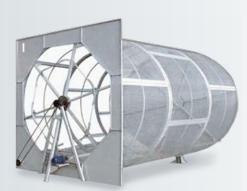

### **Rotary Drum Filter**

- Selection of filter media as per waste material to maintain constant pressure
- Traverse cleaning nozzles connected to high pressure material fan for continuous cleaning & waste collection