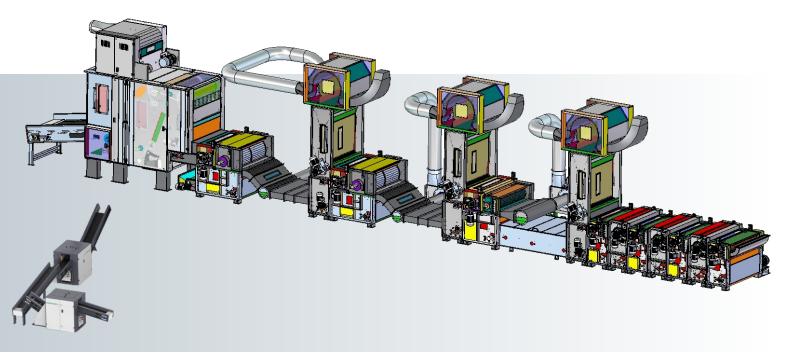

# PERFECT RAG TEARING COTTON HARD WASTE RECYCLING LINE **PRT-1300**

Web: www.perfectequipments.com

#### **Technical Specification**

- Opening line can be configured for 2.5 ton per day capacity.
- · Full fledged line to handle all kinds of hard waste made of spun yarns

Fax:

Flexible placement of line as per space available \*

Application: Opening of spun yarn waste, knitting hosiery cloths

PERFECT ENGINEERING CORPORATION

Plot No. 509, G.I.D.C. Estate, Odhav, Phone.: +91 79 22871516, 22871615, 22890895, Email: sales@perfectequipments.com Ahmedabad 382 415, INDIA