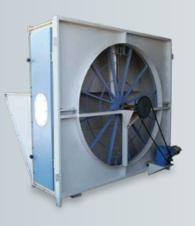

## **Primary Disc Filter**

- Selection of filter media as per waste material to maintain constant pressure
- Removal of waste deposited on the disc by vertical nozzle through fan into fibre compactor