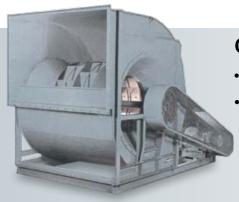

### **Centrifugal Fan**

- SISW/DIDW Design as per system requirement
- Available for high static pressure up to 300 mm WG & capacity air volume up to 150000 CMH