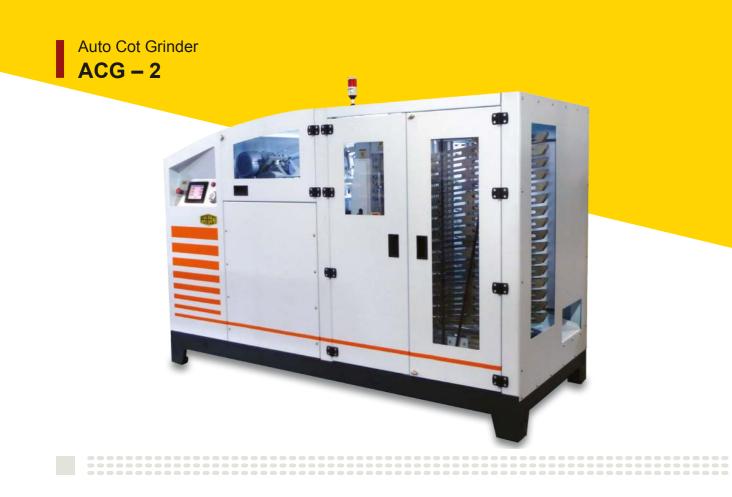

## Advantages :

- Output up to 250 arbours / Hr
- Surface finish, Ra ≤ 0.5 µmm
- Integrated auto dressing of grinding stone
- Large Magazine capacity (Finished & Unfinished)
- A.C. Servo motor can position the Grinding stone with an accuracy of 0.01 mm
- Equipped with powerful Dust Extraction System
- Power 6.1 kW

## Working Programs :

- Grinding to Predetermined diameter
- Grinding to a fix cut on different diameters
- Sorting of Top Roller with Grinding / without Grinding
- Programmable Automatic Dressing of Grinding stone

Grinding of Top Rollers of all types of spinning machines including Open End machines, Murata Air Jet spinning, Süssen, Rieter & other makes of compact yarn spinning machine.