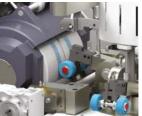

- Output up to 600 arbours / Hr (1200 Cots / Hr)
- Surface Finish Ra ≤ 0.5 µmm
- Integrated measuring system
- Integrated auto dressing of grinding stone,
   No Intervention of Operator
- Easy Loading Auto Feeding Large Storage
- A.C. Servo motor can position the Grinding stone with an accuracy of 0.01 mm
- Touch screen display with graphics & fault finding indication multi language
- Speed of top roller is variable and set as per cot dia
- Faster pay back
- Programmable Automatic Cleaning of Grinding stone
- Equipped with powerful Dust Extraction System
- Power 7.2kW

## **Working Programs:**

- Grinding to Predetermined diameter
- Grinding to a fix cut on different diameters
- Sorting of Top Roller with Grinding / without Grinding
- Programmable Automatic Dressing of Grinding stone









Display & Control Panel



Automatic Dressing



Automatic Cleaning