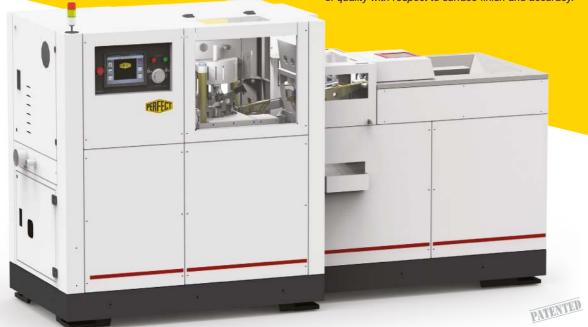

## Automatic Cot Grinding Machine ACG 600 – EL

Fully Automatic Grinding System for grinding top rollers of any make of Ring Frame & Speed Frame.

Perfect Automatic Cot Grinders All models are capable of grinding the cots at high speed maintaining the International Standards of quality with respect to surface finish and accuracy.

## **Fastest Cot Grinding Machine in the world**

## Advantages:

- Output up to 600 arbours / Hr (1200 Cots / Hr)
- Surface Finish Ra ≤ 0.5 µmm
- Integrated measuring system
- Integrated auto dressing of grinding stone,
   No Intervention of Operator
- Easy Loading Auto Feeding Large Storage
- A.C. Servo motor can position the Grinding stone with an accuracy of 0.01 mm
- Touch screen display with graphics & fault finding indication multi language
- Speed of top roller is variable and set as per cot dia
- Faster pay back
- Programmable Automatic Cleaning of Grinding stone
- Equipped with powerful Dust Extraction System
- Power 7.2kW