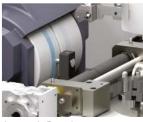

Hr (1200 Cots / Hr)
- Surface Finish Ra ≤ 0.5 µmm
- Integrated measuring system
- Integrated auto dressing of grinding stone,
   No Intervention of Operator
- Easy Loading Auto Feeding Large Storage
- A.C. Servo motor can position the Grinding stone with an accuracy of 0.01 mm
- Touch screen display with graphics & fault finding indication multi language
- Speed of top roller is variable and set as per cot dia
- Faster pay back
- Programmable Automatic Cleaning of Grinding stone
- Equipped with powerful Dust Extraction System
- Power 7.2kW

## **Working Programs:**

- Grinding to Predetermined diameter
- Grinding to a fix cut on different diameters
- Sorting of Top Roller with Grinding / without Grinding
- Programmable Automatic Dressing of Grinding stone









Display & Control Panel



Automatic Dressing



Automatic Cleaning