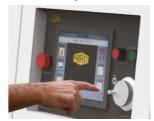

Output up to 600 arbours / Hr (1200 Cots / Hr)
- Surface Finish Ra ≤ 0.5 µmm
- Integrated measuring system
- Integrated auto dressing of grinding stone,
   No Intervention of Operator
- Easy Loading Auto Feeding Large Storage
- A.C. Servo motor can position the Grinding stone with an accuracy of 0.01 mm
- Touch screen display with graphics & fault finding indication multi language
- Speed of top roller is variable and set as per cot dia
- Faster pay back
- Programmable Automatic Cleaning of Grinding stone
- Equipped with powerful Dust Extraction System
- Power 7.2kW

## **Working Programs:**

- Grinding to Predetermined diameter
- Grinding to a fix cut on different diameters
- Sorting of Top Roller with Grinding / without Grinding
- Programmable Automatic Dressing of Grinding stone









Display & Control Panel



Automatic Dressing



Automatic Cleaning