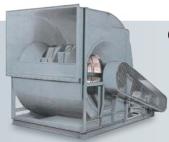

#### **Centrifugal Fan**

- SISW/DIDW Design as per system requirement
- Available for high static pressure up to 300 mm WG & capacity air volume up to 150000 CMH