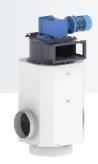

## **Fiber Compactor**

- Delivery of waste in compact form
- Available for handling cotton material up to 90 kg/h & 125 kg/h
- Vertical, octagonal in shape and have Conical screw driven by geared motor