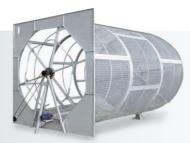

## **Rotary Drum Filter**

- Selection of filter media as per waste material to maintain constant pressure
- Traverse cleaning nozzles connected to high pressure material fan for continuous cleaning & waste collection