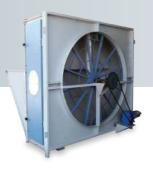

#### **Centrifugal Fan**

- SISW/DIDW Design as per system requirement
- Available for high static pressure up to 300 mm WG & capacity air volume up to 150000 CMH