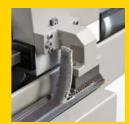

## Flat Clipping Machine PFC – 4

Optional: Old top tear off attachment for anyone make of flat can be supply with machine PFC-3

- Fully automatic PLC control machine
- No need for manual hammering for clipping at both ends
- Ensuring safety, thanks to safety light curtain
- Quick and easy pre-programmable for different makeofcard'sflats
- Carriage movement guides by LM guide for rigidity
- Toppressing and clipping to the flats simultaneous operation, ensures highest precision of clipping with respect to straightness of the flat bars
- AlsoavailableforRieterC-70Cardflatand TrutzschlerTC11cardflat,(PFC460")
- Power 1.1 kW