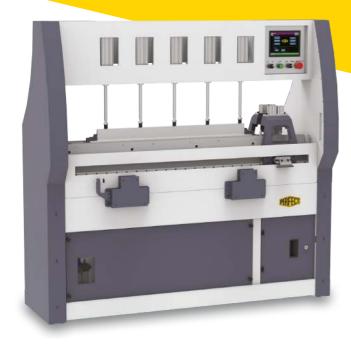

## Flat Clipping Machine PFC – 4

Optional: Old top tear off attachment for anyone make of flat can be supply with machine PFC-3

- Fully automatic PLC control machine
- No need for manual hammering for clipping at both ends
- Ensuring safety, thanks to safety light curtain
- Quick and easy pre-programmable for different makeofcard'sflats
- Carriage movement guides by LM guide for rigidity
- Toppressing and clipping to the flats simultaneous operation, ensures highest precision of clipping with respect to straightness of the flat bars
- AlsoavailableforRieterC-70Cardflatand TrutzschlerTC11cardflat,(PFC460")
- Power 1.1 kW