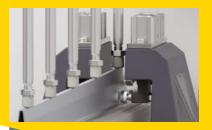

## Flat Clipping Machine PFC – 4

Optional: Old top tear off attachment for anyone make of flat can be supply with machine PFC-3

- Fully automatic PLC control machine
- No need for manual hammering for clipping at both ends
- Ensuring safety, thanks to safety light curtain
- Quick and easy pre-programmable for different makeofcard'sflats
- Carriage movement guides by LM guide for rigidity
- Toppressing and clipping to the flats simultaneous operation, ensures highest precision of clipping with respect to straightness of the flat bars
- AlsoavailableforRieterC-70Cardflatand TrutzschlerTC11cardflat,(PFC460")
- Power 1.1 kW