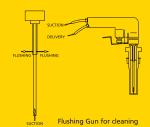

## Helping hand to save oil & life of Bearings in the Spindle Bolster

- Perfect Lubrication machine is for spindles to maintain bearing life for longer period
- The machine is provided with 3 Oil Tanks
- The flushing and filling of oil to the Bolsters is done by two different special oil Guns
- One gun is for flushing and the other one is for topping
- Flushing gun is fitted with flushing and sucking tube used for flushing, bearing and sucking flushed oil from the spindle bolster
- The delivery of Topping gun is meant for filling fresh oil into the Bolster. It is calibrated one
- The calibration can be adjusted by screw to the required quantity of oil to be filled in to the different size of bolster
- Since the machine is compact, it is easy to move even in narrow alley between Ring-Frames
- It works with 230V A.C. Single phase
- Power 0.75 kW