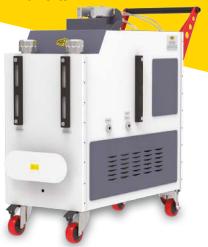

## Spindle Lubricating Machine

## SL3 with 3 tank

| Oil Tank Capacity | Topping Tank                          | 9 Litre  |
|-------------------|---------------------------------------|----------|
|                   | Flushing Tank                         | 23 Litre |
|                   | Fresh Oil Tank                        | 13 Litre |
| Electric Motor    | Single Phase, 1 HP (0.75 kW)          |          |
|                   | Induction Motor 220 / 230V / 1425 RPM |          |
| Weight            | Net Weight - 110 kg                   |          |
|                   | Gross Weight - 170 kg                 |          |

## Helping hand to save oil & life of Bearings in the Spindle Bolster

- Perfect Lubrication machine is for spindles to maintain bearing life for longer period
- The machine is provided with 3 Oil Tanks
- The flushing and filling of oil to the Bolsters is done by two different special oil Guns
- One gun is for flushing and the other one is for topping
- Flushing gun is fitted with flushing and sucking tube used for flushing, bearing and sucking flushed oil from the spindle bolster
- The delivery of Topping gun is meant for filling fresh oil into the Bolster. It is calibrated one
- The calibration can be adjusted by screw to the required quantity of oil to be filled in to the different size of bolster
- Since the machine is compact, it is easy to move even in narrow alley between Ring-Frames
- It works with 230V A.C. Single phase
- Power 0.75 kW