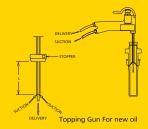

## Helping hand to save oil & life of Bearings in the Spindle Bolster

- Perfect Lubrication machine is for spindles to maintain bearing life for longer period
- The machine is provided with 3 Oil Tanks
- The flushing and filling of oil to the Bolsters is done by two different special oil Guns
- One gun is for flushing and the other one is for topping
- Flushing gun is fitted with flushing and sucking tube used for flushing, bearing and sucking flushed oil from the spindle bolster
- The delivery of Topping gun is meant for filling fresh oil into the Bolster. It is calibrated one
- The calibration can be adjusted by screw to the required quantity of oil to be filled in to the different size of bolster
- Since the machine is compact, it is easy to move even in narrow alley between Ring-Frames
- It works with 230V A.C. Single phase
- Power 0.75 kW