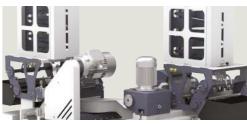

- Versatile Grinding Machine for any make of Cots
- Auto Feed System allows operator to do other duties
- Auto Feed System ensures safety to the operator

- Specially designed Universal and Twin head
  Twin feeding cot grinding machine for Centreless grinding of Ring Frame/Speed Frame top rollers
- For Between centre Grinding of long top rollers for Draw frame & Comber up to 400 mm length
- Separate control of two heads and auto feeding system for grinding Ring Frame/Speed Frame top rollers
- Ring Frame/Speed Frame top roller grinding automatic and controlled by Two Separate PLC, Two Auto feed system with two 200 mm width grinding wheel
- High Production Rate
- Grinding accuracy of International standards
- Equipped with powerful Dust Extraction System

• Power 7 kW

Grinding of R/F & S/F with Auto feeding - 2 Unit

Grinding of Long Cots