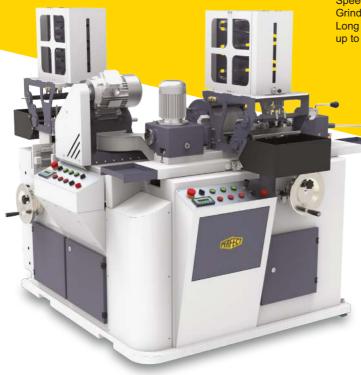

Twin Head Twin Feeding Cot Grinder

TWG – TF

Universal Machine with Auto Feeding Device Controlled by PLC for all types of Ring Frame, Speed Frame Top Roller on centreless Grinding System.

Long cots of Draw frames, Combers etc. up to 400 mm length with centre is possible.

- Versatile Grinding Machine for any make of Cots
- Auto Feed System allows operator to do other duties
- Auto Feed System ensures safety to the operator

- Specially designed Universal and Twin head
  Twin feeding cot grinding machine for Centreless grinding of Ring Frame/Speed Frame top rollers
- For Between centre Grinding of long top rollers for Draw frame & Comber up to 400 mm length
- Separate control of two heads and auto feeding system for grinding Ring Frame/Speed Frame top rollers
- Ring Frame/Speed Frame top roller grinding automatic and controlled by Two Separate PLC, Two Auto feed system with two 200 mm width grinding wheel
- High Production Rate
- Grinding accuracy of International standards
- Equipped with powerful Dust Extraction System