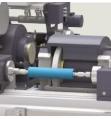

• Power 7 kW

Grinding of R/F & S/F with Auto feeding - 2 Unit

Grinding of Long Cots