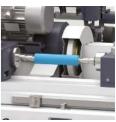

## Twin Grinder TWG





- Specially designed Twin Head Auto cot grinding machine for simultaneously grinding of Ring Frame / Speed Frame and long top rollers
- No need to change grinding wheel assembly—Can grind all types of cots continuously
- Separate control for grinding Ring Frame / Speed Frame cots and long cots

- Ring Frame / Speed Frame top roller grinding is automatic and controlled by PLC, Auto feed system with 200 mm width grinding wheel allows operator to do long top rollers grinding simultaneously with 25 mm width grinding wheel
- Equipped with powerful Dust Extraction System
- Power 6.3 kW



Magazine with Stone



Separate Display & Controls



Grinding of Long Cots