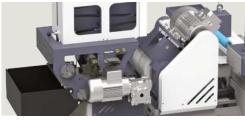

## Twin Grinder TWG





- Specially designed Twin Head Auto cot grinding machine for simultaneously grinding of Ring Frame / Speed Frame and long top rollers
- No need to change grinding wheel assembly—Can grind all types of cots continuously
- Separate control for grinding Ring Frame / Speed Frame cots and long cots

- Ring Frame / Speed Frame top roller grinding is automatic and controlled by PLC, Auto feed system with 200 mm width grinding wheel allows operator to do long top rollers grinding simultaneously with 25 mm width grinding wheel
- Equipped with powerful Dust Extraction System
- Power 6.3 kW



Magazine with Stone



Separate Display & Controls



Grinding of Long Cots