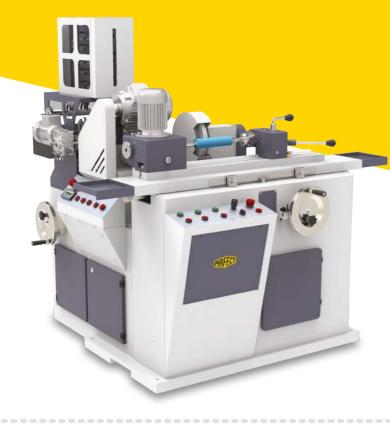

## Twin Grinder TWG

- Specially designed Twin Head Auto cot grinding machine for simultaneously grinding of Ring Frame / Speed Frame and long top rollers
- No need to change grinding wheel assembly—Can grind all types of cots continuously
- Separate control for grinding Ring Frame / Speed Frame cots and long cots

- Ring Frame / Speed Frame top roller grinding is automatic and controlled by PLC, Auto feed system with 200 mm width grinding wheel allows operator to do long top rollers grinding simultaneously with 25 mm width grinding wheel
- Equipped with powerful Dust Extraction System
- Power 6.3 kW