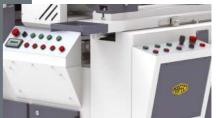

## Twin Grinder TWG





- Specially designed Twin Head Auto cot grinding machine for simultaneously grinding of Ring Frame / Speed Frame and long top rollers
- No need to change grinding wheel assembly—Can grind all types of cots continuously
- Separate control for grinding Ring Frame / Speed Frame cots and long cots

- Ring Frame / Speed Frame top roller grinding is automatic and controlled by PLC, Auto feed system with 200 mm width grinding wheel allows operator to do long top rollers grinding simultaneously with 25 mm width grinding wheel
- Equipped with powerful Dust Extraction System
- Power 6.3 kW



Magazine with Stone



Separate Display & Controls



Grinding of Long Cots